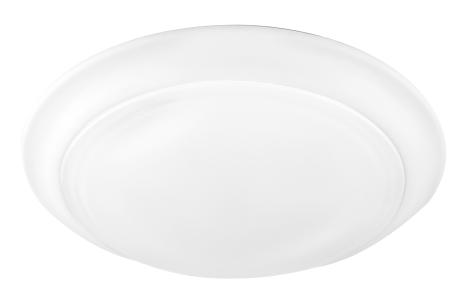

## 905-10-8

9 Inch Ceiling Mount Studio White

| Project:     |    |
|--------------|----|
| Location: _  |    |
| Fixture Type | e: |
| Catalog #: _ |    |

| DETAILS    |                   |
|------------|-------------------|
| FINISH:    | Studio White      |
| MATERIALS: | Metal and Plastic |
| LOCATION:  | Damp Listed       |
|            |                   |

| DIMENSIONS |       |
|------------|-------|
| HEIGHT:    | 1.25" |
| WIDTH:     | 9.50" |
|            |       |

| LIGHT SOURCE      |                 |
|-------------------|-----------------|
| NUMBER OF LIGHTS: | 1 Light         |
| SOCKET BASE:      | Array Base Lamp |
| WATTAGE:          | 30 Watt         |

| MOUNTING           |                     |
|--------------------|---------------------|
| MOUNTING LOCATION: | Ceiling Mounted     |
| CANOPY:            | H 1.00" x Dia 9.50" |

| SHIPPING | Parcel |
|----------|--------|
| HEIGHT:  | 12.00" |
| LENGTH:  | 20.50" |
| WIDTH:   | 10.75" |
| WEIGHT:  | 1.2lbs |